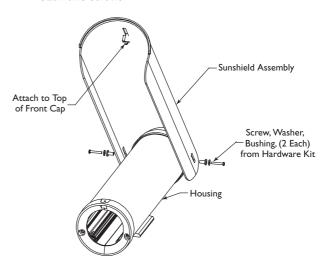

## 3.1 Installing Sunshield

1. Place the sunshield over the housing and align the screw, washer, and bushing with the threads in the rear cap.

- 2. Insert the screws into the sunshield and screw them into the rear cap (see *FIGURE 1*).
- 3. Pivot the sunshield to cover the housing while lining up the top screw with the hole in the housing's front cap (see *FIGURE 2*).
- 4. The sunshield can then be adjusted forward to obtain additional front coverage.
- 5. Secure the sunshield by tightening the top and the back two screws.

Figure 1: Insert Screws in Sunshield

Figure 2: Adjusting and Securing the Sunshield